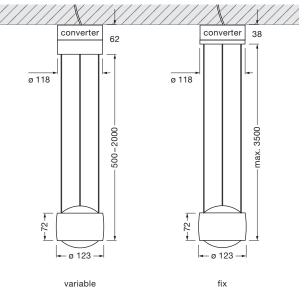

up-version with height adjustment: LED suspended luminaire freely height adjustable and high base incl. power supply unit (converter) for mounting on fixed ceiling, connection to 230 V. Remote dimmable via trailing edge phase-cut dimmer or with gestures »touchless fading « on the head.

up-version with fixed length: LED suspended luminaire with a fixed adjustable height and high base incl. power supply unit (converter) for mounting on fixed ceiling, connection to 230 V. Remote dimmable via trailing edge phase-cut dimmer or with gestures »touchless fading « on the head.

dimensions in mm

### technical data Sento sospeso up

| properties  | material                       | aluminium, steel chrome-plated, painted or anodised, plastic, glass, optical plastic                                  |                      |
|-------------|--------------------------------|-----------------------------------------------------------------------------------------------------------------------|----------------------|
|             | height adjustment (variable)   | 500 – 2000 mm (variable)                                                                                              |                      |
|             | height setting (fix)           | max. 3500 mm (can be adjusted during fitting)                                                                         |                      |
|             | weight                         | variable: 2.6 kg/fix: 2.1 kg                                                                                          |                      |
| surface     | head                           | shiny chrome, matt chrome, glossy white, matt white, matt black, matt gold, rose gold, bronze, phantom, black phantom |                      |
|             | base                           | shiny chrome, matt chrome, glossy white, matt white, matt black, matt gold, rose gold, bronze, phantom, black phantom |                      |
| Occhio LED  | average life time              | >50.000 hrs                                                                                                           |                      |
|             | energy efficiency class        | G                                                                                                                     |                      |
|             | power                          | 32W/26W*                                                                                                              |                      |
|             | color rendering index          | perfect color; CRI Ra 97                                                                                              | high flux; CRI Ra 85 |
|             | color temperature              | 2700, 3000 K                                                                                                          | 3000, 3500, 4000 K   |
|             | recommended use                | residential and public                                                                                                | public               |
| electricity | dimming                        | »touchless control« and Occhio air (optional) or via trailing-edge phasecut dimmer**                                  |                      |
|             | power supply unit              | integrated, for use with 230 V AC                                                                                     |                      |
|             | permitted operating conditions | max. 30°C for indoor use only                                                                                         |                      |