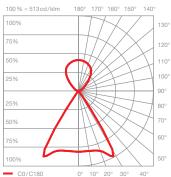

### Sento D

directed light in both directions beam angle approx.  $80^{\circ}\,$ 

inserts: lens lens

luminous flux: perfect color

perfect color 26 W 1690 lm high flux 26 W 2300 lm