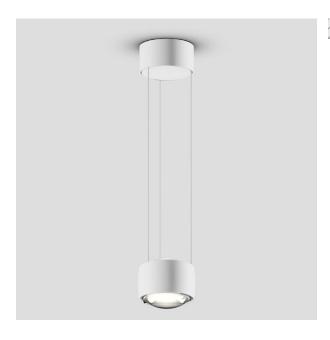

### Sento sospeso up datasheet

LED suspended luminaire with double sided light output, luminous power 32 W (version with chrome finish 26 W). Ratio of up and down light adjustable. Lighting effect changeable via optional inserts.

up-version with height adjustment: LED suspended luminaire freely height adjustable and high base incl. power supply unit (converter) for mounting on fixed ceiling, connection to 230 V. Remote dimmable via trailing edge phase-cut dimmer or with gestures »touchless fading « on the head.

up-version with fixed length: LED suspended luminaire with a fixed adjustable height and high base incl. power supply unit (converter) for mounting on fixed ceiling, connection to 230 V. Remote dimmable via trailing edge phase-cut dimmer or with gestures »touchless fading « on the head.