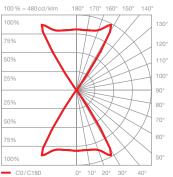

### Sento E

diffuse up light directed down light beam angle approx. 80°

inserts: satinised glass

lens

luminous flux: perfect color 32W 1940 lm

high flux 32W 2730 lm

perfect color 26 W 1580 lm high flux 26 W 2150 lm